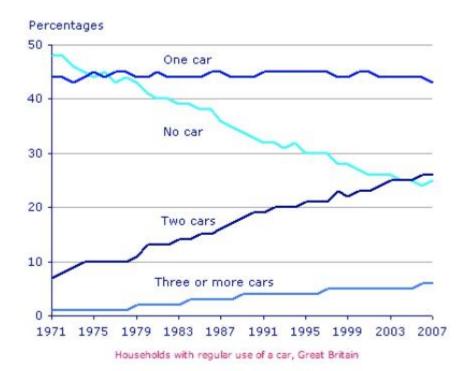

## 2019年6月29日雅思写作真题回顾之小作文

2019年0629线图

The graph below shows changes in percentage of households owning the car in the UK between 1971 and 2007.

ECEDUCATION
licates variations in the number of cars per househ

The chart indicates variations in the number of cars per household in Great Britain over a period of 36 years.

Overall, ownership of motor cars in UK households **increased** between 1971 and 2007. In particular, the percentage of households with two cars **rose**, while the figure for households without a car **decreased sharply**.

In 1971, nearly one-half of British families did not own an automobile. However, over two-fifths of households owned one car. Few families, just under ten per cent had two cars. In 1971 households with three or more cars were uncommon.

By 2007 the one-car household remained the most common type in Britain with the data **remaining stable** at around two-fifths. The number of families without a car **fell steadily** from around one-half to around one-quarter in 2007. By contrast, the figures for households with more than two cars **increased**,

**rising** to over a quarter of families. The data for families with three or more cars was **less dynamic** and **barely rose** over the 36 years.

168 words